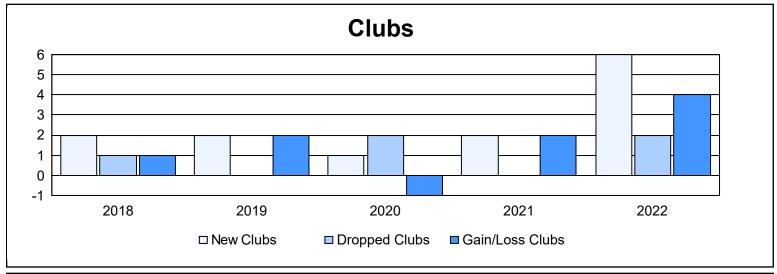

District 310 A1 As of June 2022 Cumulative

| Year      | New<br>Clubs | Dropped<br>Clubs | Gain/<br>Loss<br>Clubs | New<br>Members | Charter<br>Members | Reinstate<br>Members | Transfer<br>Members | Total<br>Member<br>Added | Total<br>Members<br>Dropped | Gain/<br>Loss<br>Members |
|-----------|--------------|------------------|------------------------|----------------|--------------------|----------------------|---------------------|--------------------------|-----------------------------|--------------------------|
| 2017-2018 | 2            | 1                | 1                      | 122            | 74                 | 4                    | 7                   | 207                      | 206                         | 1                        |
| 2018-2019 | 2            | 0                | 2                      | 197            | 62                 | 5                    | 7                   | 271                      | 160                         | 111                      |
| 2019-2020 | 1            | 2                | -1                     | 83             | 28                 | 42                   | 9                   | 162                      | 343                         | -181                     |
| 2020-2021 | 2            | 0                | 2                      | 168            | 53                 | 18                   | 2                   | 241                      | 175                         | 66                       |
| 2021-2022 | 6            | 2                | 4                      | 145            | 127                | 11                   | 2                   | 285                      | 204                         | 81                       |
| Average   | 3            | 1                | 2                      | 143            | 69                 | 16                   | 5                   | 233                      | 218                         | 16                       |