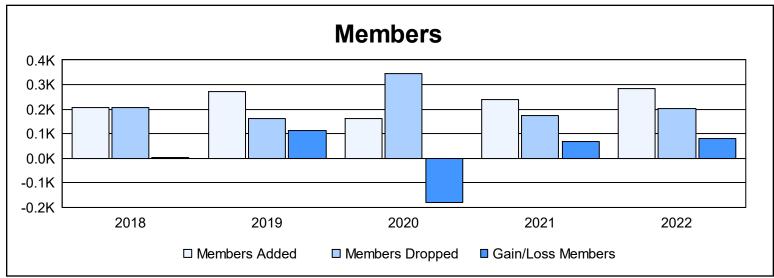

District 310 A1 As of June 2022 Cumulative

| Year      | New<br>Clubs | Dropped<br>Clubs | Gain/<br>Loss<br>Clubs | New<br>Members | Charter<br>Members | Reinstate<br>Members | Transfer<br>Members | Total<br>Member<br>Added | Total<br>Members<br>Dropped | Gain/<br>Loss<br>Members |
|-----------|--------------|------------------|------------------------|----------------|--------------------|----------------------|---------------------|--------------------------|-----------------------------|--------------------------|
| 2017-2018 | 2            | 1                | 1                      | 122            | 74                 | 4                    | 7                   | 207                      | 206                         | 1                        |
| 2018-2019 | 2            | 0                | 2                      | 197            | 62                 | 5                    | 7                   | 271                      | 160                         | 111                      |
| 2019-2020 | 1            | 2                | -1                     | 83             | 28                 | 42                   | 9                   | 162                      | 343                         | -181                     |
| 2020-2021 | 2            | 0                | 2                      | 168            | 53                 | 18                   | 2                   | 241                      | 175                         | 66                       |
| 2021-2022 | 6            | 2                | 4                      | 145            | 127                | 11                   | 2                   | 285                      | 204                         | 81                       |
| Average   | 3            | 1                | 2                      | 143            | 69                 | 16                   | 5                   | 233                      | 218                         | 16                       |